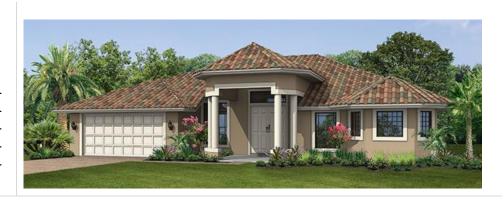

# The Pinewood 5

4 Bedrooms, Den, 3 Baths, 2 Car Garage

Living Area: 2,479 SQ. FT
Covered Entry: 174 SQ. FT
Covered Patio: 190 SQ. FT
2/Car Garage: 427 SQ. FT
Total 3,179 SQ. FT

### **Key Features**

The Pinewood 5 is split plan allowing everyone to have their own space.

- ✓ 4 Bedrooms
- ✓ Den
- ✓ 3 Bathrooms
- ✓ 2 Car Garage
- ✓ Sports Shower
- ✓ Large Laundry Room