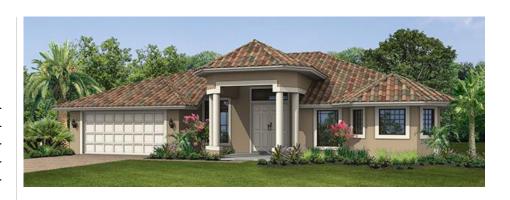

# The Pinewood 6

5 Bedrooms, Den, 3 Baths, 2 Car Garage

Living Area: 2,649 SQ. FT
Covered Entry: 166 SQ. FT
Covered Patio: 190 SQ. FT
2/Car Garage: 427 SQ. FT
Total 3,432 SQ. FT

### **Key Features**

The Pinewood 6 is the perfect plan for those with large families.

- ✓ 5 Bedrooms
- ✓ Den
- ✓ 3 Bathrooms
- ✓ Huge Bedroom/Game Room
- ✓ Large Laundry Room
- ✓ Sports Shower2 Car Garage