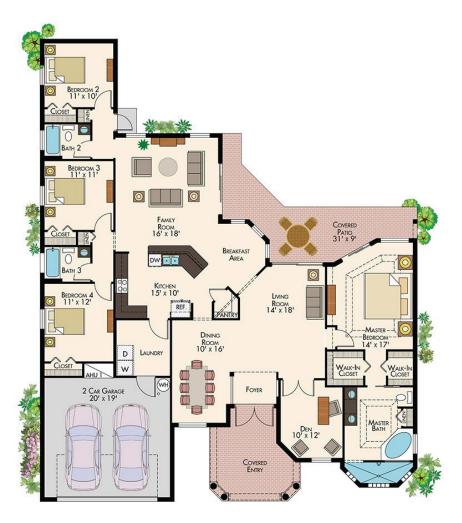

# The Pinewood 6

5 Bedrooms, Den, 3 Baths, 2 Car Garage

Living Area: 2,649 SQ. FT
Covered Entry: 166 SQ. FT
Covered Patio: 190 SQ. FT
2/Car Garage: 427 SQ. FT
Total 3,432 SQ. FT

### **Key Features**

The Pinewood 6 is the perfect plan for those with large families.

- ✓ 5 Bedrooms
- ✓ Den
- ✓ 3 Bathrooms
- ✓ Huge Bedroom/Game Room
- ✓ Large Laundry Room
- ✓ Sports Shower2 Car Garage

### **About RJM Custom Homes**

RJM is family owned and operated custom home builder who has built more than 1,000 homes in South Florida over the past 2 decades.