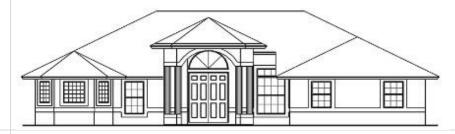

# Optional Elevations (The Pinewood Series)

### **Elevation 2**

- ✓ Squared Windows
- √ 3 Master Bath Windows
- ✓ Side-Entry Garage

### **Elevation 3**

- √ 3 Master Bath Windows
- ✓ Side-Entry Garage