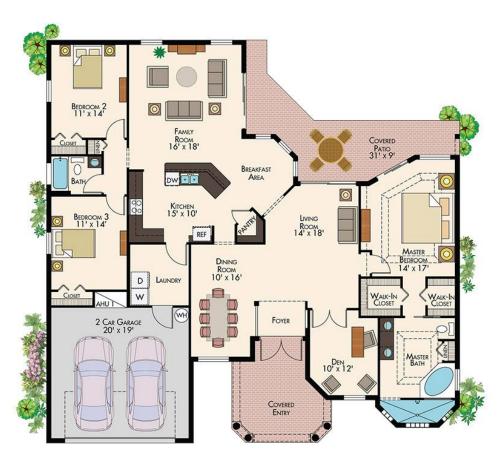

# The Pinewood 5

4 Bedrooms, Den, 3 Baths, 2 Car Garage

Living Area: 2,479 SQ. FT
Covered Entry: 174 SQ. FT
Covered Patio: 190 SQ. FT
2/Car Garage: 427 SQ. FT
Total 3,179 SQ. FT

### **Key Features**

The Pinewood 5 is split plan allowing everyone to have their own space.

- ✓ 4 Bedrooms
- ✓ Den
- ✓ 3 Bathrooms
- ✓ 2 Car Garage
- ✓ Sports Shower
- ✓ Large Laundry Room

### **About RJM Custom Homes**

RJM is family owned and operated custom home builder who has built more than 1,000 homes in South Florida over the past 2 decades.

Floorplans are intended for informational purposes and are not exact or drawn to scale.