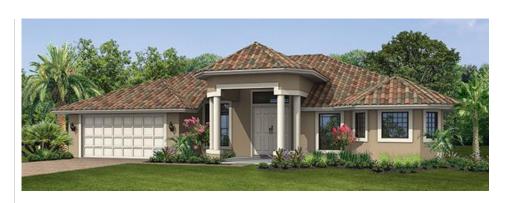

# Pinewood Great Room

4 Bedrooms, Den, 3 Baths, 2 Car Garage

Living Area:2,620 SQ. FTCovered Entry:166 SQ. FTCovered Patio:190 SQ. FT2/Car Garage:427 SQ. FTTotal3,411 SQ. FT

### **Key Features**

The *Pinewood Great Room* features RJM's popular Pinewood Series layout with a large 16' x 33' great room.

- ✓ 4 Bedrooms
- ✓ Den
- ✓ 3 Bathrooms
- ✓ Large Great Room
- ✓ Walk In Pantry
- ✓ 2 Car Garage