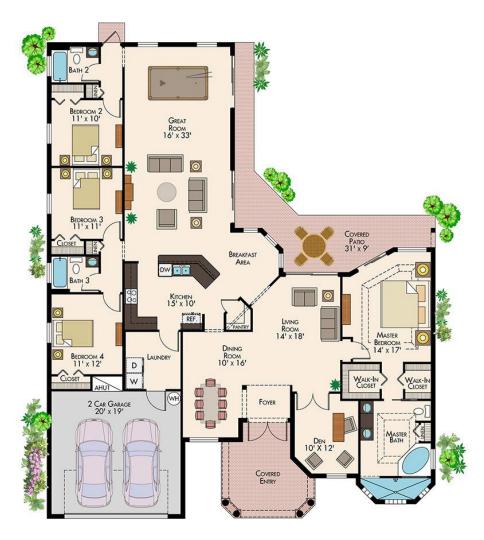

# Pinewood Great Room

4 Bedrooms, Den, 3 Baths, 2 Car Garage

Living Area:2,620 SQ. FTCovered Entry:166 SQ. FTCovered Patio:190 SQ. FT2/Car Garage:427 SQ. FTTotal3,411 SQ. FT

### **Key Features**

The *Pinewood Great Room* features RJM's popular Pinewood Series layout with a large 16' x 33' great room.

- ✓ 4 Bedrooms
- ✓ Den
- ✓ 3 Bathrooms
- ✓ Large Great Room
- ✓ Walk In Pantry
- ✓ 2 Car Garage